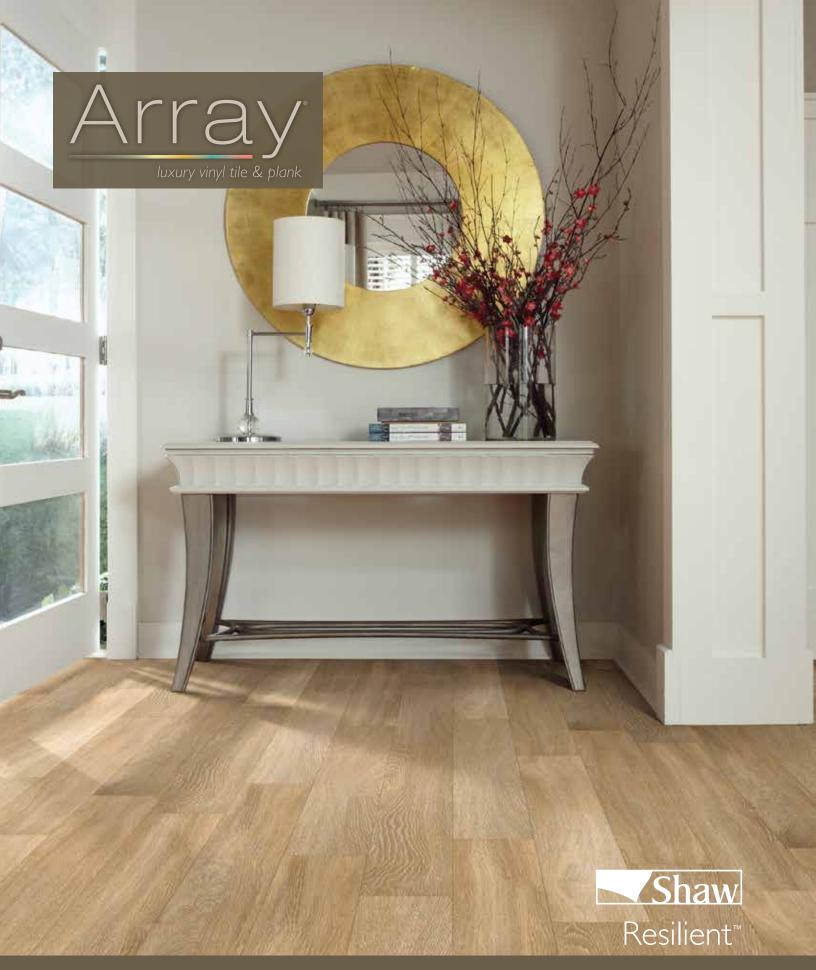

### **Features**

A great new option in resilient!

World's Fair makes a fabulous first impression with the desirable look of rustic, reclaimed barnwood. Its styling reflects 10 gorgeous wood species in current colors, creating design choices that range from contemporary to traditional. And the realism is impressive—some of the styles are embossed, and some offer the natural look of "limed" (or white-filled) color.

Choose from better and best in wear layers and warranties.

**Adhesive:** Shaw 200 TPS Adhesive (I gal. — style 052VS & 4 gal. — style 026VS)