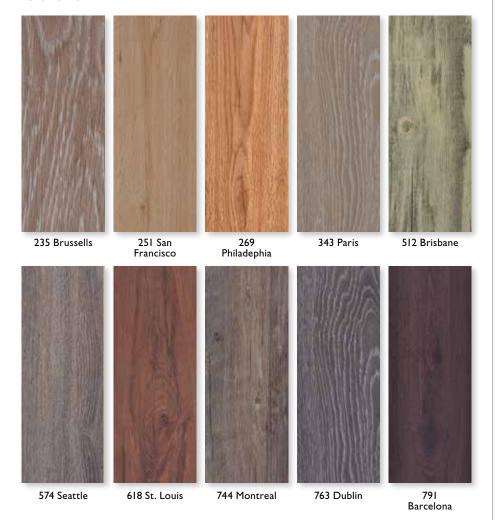

601 Dalton, GA 30722-2128 I-800-441-7429





# World's Fair

### **Features**

A great new option in resilient!

World's Fair makes a fabulous first impression with the desirable look of rustic, reclaimed barnwood. Its styling reflects 10 gorgeous wood species in current colors, creating design choices that range from contemporary to traditional. And the realism is impressive—some of the styles are embossed, and some offer the natural look of "limed" (or white-filled) color.

Choose from better and best in wear layers and warranties.

**Adhesive:** Shaw 200 TPS Adhesive (I gal. — style 052VS & 4 gal. — style 026VS)

# **Specifications**

**Style** 0318V 6 mil 0319V 12 mil

Thickness 2mm

Finish OptiClean
Installation Adhesive (full spread)
Classification Better, Best

# floor

## Colors



#### 0318V

## 6 mil



This Shaw Luxury vinyl is warranted not to stain or wear through, will not fade as a result of direct sunlight or artificial light and will resist water damage under normal use conditions for 15 years.



5 year light commercial warranty.

#### 0319V

#### 12 mil



This Shaw Luxury vinyl is warranted not to stain or wear through, will not fade as a result of direct sunlight or artificial light and will resist water damage under normal use conditions for 25 years.



7 year light commercial warranty.



This Shaw product can be installed above, on and below ground level



Easy to clean surface that offers additional stain resistance.